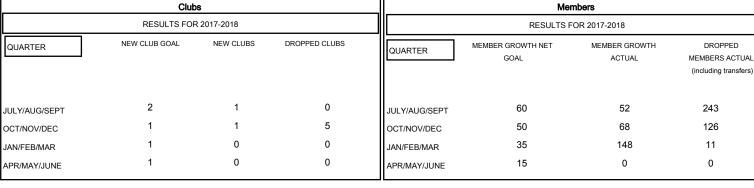

## MONTHLY MEMBERSHIP PROGRESS REPORT

### District 321B1

Results as of: 02/28/2018

# GMT: ANIL TULSYAN LOCATION INDIA GMT CA Clubs Members



## GOALS AND ACTUAL NEW CLUBS CUMULATIVE



### GOALS AND ACTUAL MEMBERS CUMULATIVE



| DROPPED CLUBS: 5  DROPPED MEMBERS |     | 26 CLUBS OF 87 ADDED 1 OR MORE<br>NEW MEMBERS | GENDER DISTRIBUTION           MALE         1,615 (60.42%)           FEMALE         1,058 (39.58%)           Women Percentage Fiscal Year Goal: 40% |       |
|-----------------------------------|-----|-----------------------------------------------|----------------------------------------------------------------------------------------------------------------------------------------------------|-------|
| DECEASED                          | 3   | CLICK HERE FOR CUMULATIVE  MEMBERSHIP DATA    | TOTAL FAMILY UNIT MEMBERS