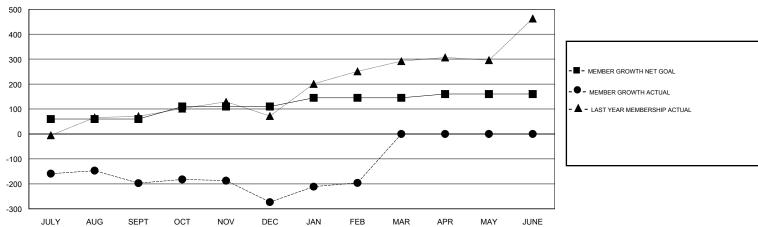

### GOALS AND ACTUAL MEMBERS CUMULATIVE

| DROPPED CLUBS: 5  DROPPED MEMBERS |     | 26 CLUBS OF 87 ADDED 1 OR MORE<br>NEW MEMBERS | GENDER DISTRIBUTION           MALE         1,615 (60.42%)           FEMALE         1,058 (39.58%)           Women Percentage Fiscal Year Goal: 40% |       |
|-----------------------------------|-----|-----------------------------------------------|----------------------------------------------------------------------------------------------------------------------------------------------------|-------|
| DECEASED                          | 3   | CLICK HERE FOR CUMULATIVE  MEMBERSHIP DATA    | TOTAL FAMILY UNIT MEMBERS                                                                                                                          | 1,493 |
| CLUB CANCELLED                    | 83  |                                               | FAMILY MEMBERS PAYING HALF DUES                                                                                                                    | 700   |
| OTHER                             | 294 |                                               |                                                                                                                                                    | 792   |
| TOTAL                             | 380 |                                               |                                                                                                                                                    |       |