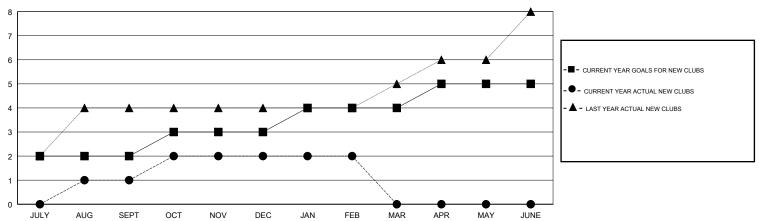

## MONTHLY MEMBERSHIP PROGRESS REPORT

### District 321B1

Results as of: 02/28/2018

# GMT: ANIL TULSYAN LOCATION INDIA GMT CA Clubs Members



## GOALS AND ACTUAL NEW CLUBS CUMULATIVE



### GOALS AND ACTUAL MEMBERS CUMULATIVE



| DROPPED CLUBS: 5  DROPPED MEMBERS |     | 26 CLUBS OF 87 ADDED 1 OR MORE<br>NEW MEMBERS | GENDER DISTRIBUTION           MALE         1,615 (60.42%)           FEMALE         1,058 (39.58%)           Women Percentage Fiscal Year Goal: 40% |       |
|-----------------------------------|-----|-----------------------------------------------|----------------------------------------------------------------------------------------------------------------------------------------------------|-------|
| DECEASED                          | 3   | CLICK HERE FOR CUMULATIVE  MEMBERSHIP DATA    | TOTAL FAMILY UNIT MEMBERS                                                                                                                          | 1,493 |
| CLUB C